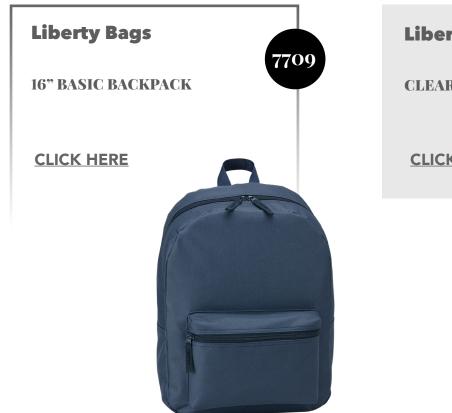

SWEATSHIRT







GAITER HOODED SWEATSHIRT













1580 - 1581

# Kishigo

6 POCKET CONTRAST CLASS 2 VEST

**CLICK HERE** 

# Kishigo

PREMIUM BRILLIANT SERIES® PRO PARKA CLASS 3





#### Kishigo

T722-723

HI-VIS HOODED SWEATSHIRT

**CLICK HERE** 





#### **MV Sport**

W21721

WOMEN'S STRIPED FLEECE BOXY HOODED SWEATSHIRT

**CLICK HERE** 















## new PRIM + PREUX

**SPORT SHIRTS** 







Quikflip

2-IN-1 HERO HOODIE LITE FULL-ZIP

CLICK HERE



Easy as 1, 2, 3!









### Meta WEATHERPROOF T-SHIRTS & OUTERWEAR







Weatherproof

HEATLAST QUILTED PACKABLE BOMBER

**CLICK HERE** 

#### Weatherproof

WOMEN'S HEATLAST QUILTED PACKABLE BOMBER

**CLICK HERE** 

W21752



# HATS, BAGS & NORE

PUMR

III

AM.

adidas

Ally

200

ACCESSORIES































































**MODERN TRUCKER** CAP

#### **CLICK HERE**