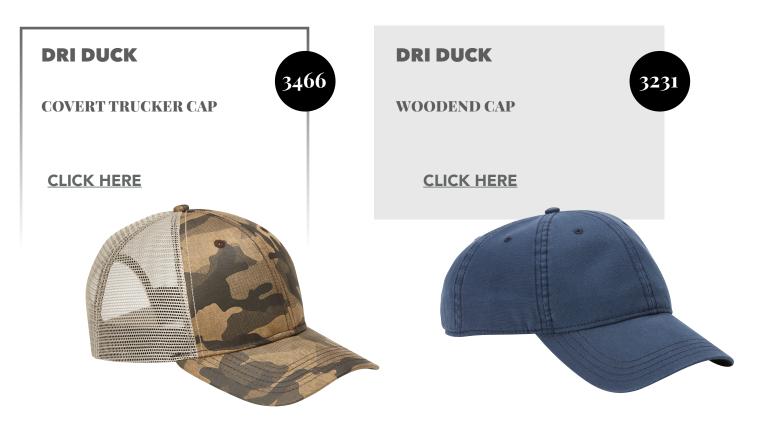

FLEECE HOODED SWEATSHIRT







GAITER HOODED SWEATSHIRT













1580 - 1581

# Kishigo

6 POCKET CONTRAST CLASS 2 VEST

**CLICK HERE** 

# Kishigo

PREMIUM BRILLIANT SERIES® PRO PARKA CLASS 3





#### Kishigo

T722-723

HI-VIS HOODED SWEATSHIRT

**CLICK HERE** 





#### **MV Sport**

W21721

WOMEN'S STRIPED FLEECE BOXY HOODED SWEATSHIRT

**CLICK HERE** 















## new PRIM + PREUX

**SPORT SHIRTS** 







Quikflip

2-IN-1 HERO HOODIE LITE FULL-ZIP

CLICK HERE



Easy as 1, 2, 3!









### Meta WEATHERPROOF T-SHIRTS & OUTERWEAR







Weatherproof

HEATLAST QUILTED PACKABLE BOMBER

**CLICK HERE** 

#### Weatherproof

WOMEN'S HEATLAST QUILTED PACKABLE BOMBER

**CLICK HERE** 

W21752



# HATS, BAGS & NORE

PUMR

III

AM.

adidas

Ally

200

ACCESSORIES































































**MODERN TRUCKER** CAP

#### **CLICK HERE**