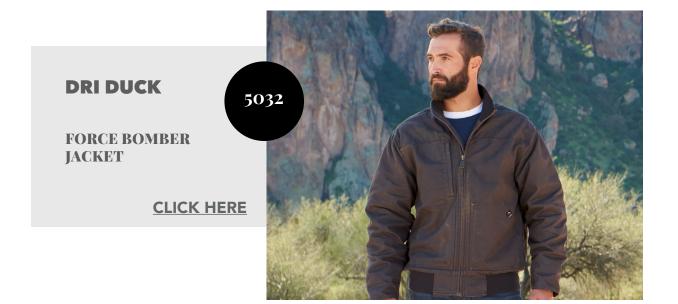

### **DRI DUCK**

WOMEN'S PARKER HOODED FULL-ZIP FLEECE JACKET

**BROOKS PULLOVER** 

#### **CLICK HERE**