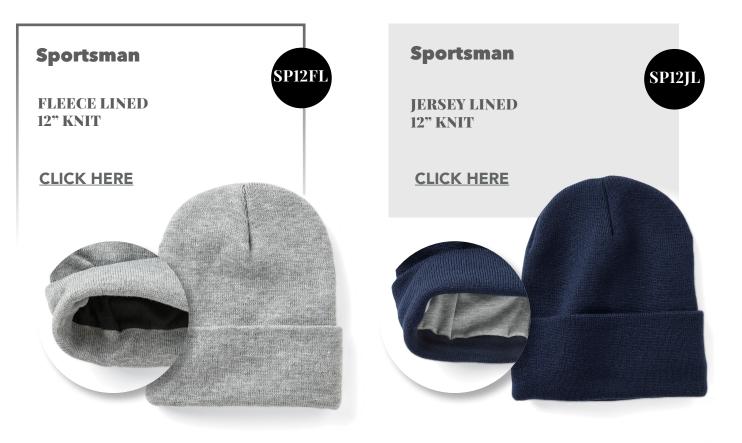

2 VEST

**CLICK HERE** 

# Kishigo

PREMIUM BRILLIANT SERIES® PRO PARKA CLASS 3





#### Kishigo

T722-723

HI-VIS HOODED SWEATSHIRT

**CLICK HERE** 





#### **MV Sport**

W21721

WOMEN'S STRIPED FLEECE BOXY HOODED SWEATSHIRT

**CLICK HERE** 















## new PRIM + PREUX

**SPORT SHIRTS** 







Quikflip

2-IN-1 HERO HOODIE LITE FULL-ZIP

CLICK HERE



Easy as 1, 2, 3!









### Meta WEATHERPROOF T-SHIRTS & OUTERWEAR







Weatherproof

HEATLAST QUILTED PACKABLE BOMBER

**CLICK HERE** 

#### Weatherproof

WOMEN'S HEATLAST QUILTED PACKABLE BOMBER

**CLICK HERE** 

W21752



# HATS, BAGS & NORE

PUMR

III

AM.

adidas

Ally

200

ACCESSORIES































































**MODERN TRUCKER** CAP

#### **CLICK HERE**