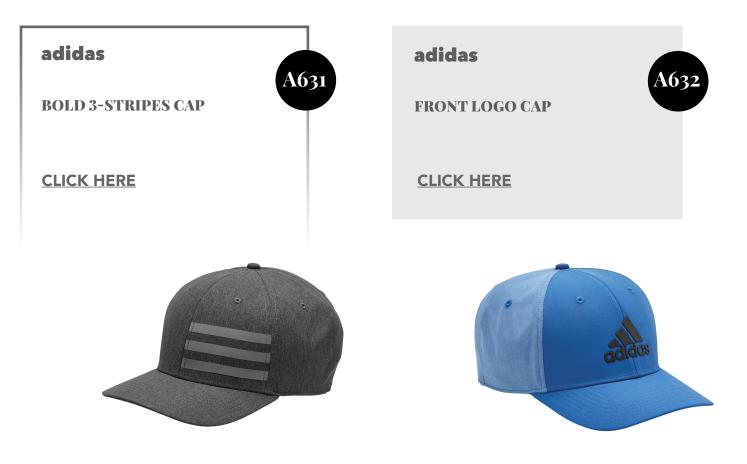

LORBLOCKED FLEECE HOODED SWEATSHIRT







GAITER HOODED SWEATSHIRT













1580 - 1581

# Kishigo

6 POCKET CONTRAST CLASS 2 VEST

**CLICK HERE** 

# Kishigo

PREMIUM BRILLIANT SERIES® PRO PARKA CLASS 3





#### Kishigo

T722-723

HI-VIS HOODED SWEATSHIRT

**CLICK HERE** 





#### **MV Sport**

W21721

WOMEN'S STRIPED FLEECE BOXY HOODED SWEATSHIRT

**CLICK HERE** 















## new PRIM + PREUX

**SPORT SHIRTS** 







Quikflip

2-IN-1 HERO HOODIE LITE FULL-ZIP

CLICK HERE



Easy as 1, 2, 3!









### Meta WEATHERPROOF T-SHIRTS & OUTERWEAR







Weatherproof

HEATLAST QUILTED PACKABLE BOMBER

**CLICK HERE** 

#### Weatherproof

WOMEN'S HEATLAST QUILTED PACKABLE BOMBER

**CLICK HERE** 

W21752



# HATS, BAGS & NORE

PUMR

III

AM.

adidas

Ally

200

ACCESSORIES































































**MODERN TRUCKER** CAP

#### **CLICK HERE**