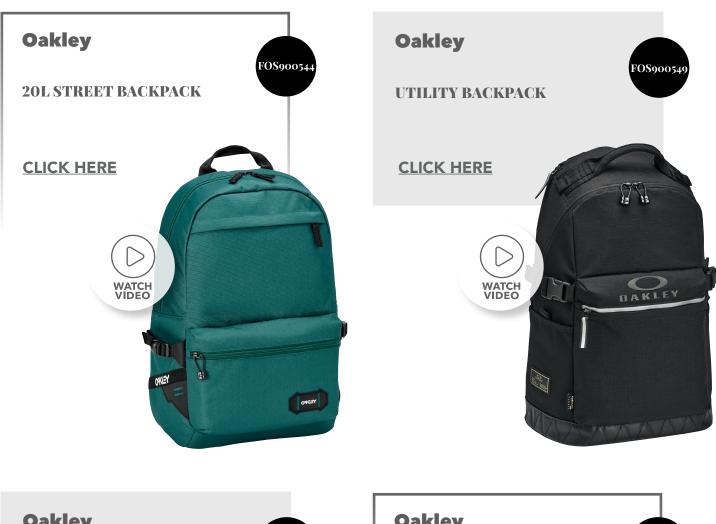

TER HOODED SWEATSHIRT













1580 - 1581

# Kishigo

6 POCKET CONTRAST CLASS 2 VEST

**CLICK HERE** 

# Kishigo

PREMIUM BRILLIANT SERIES® PRO PARKA CLASS 3





#### Kishigo

T722-723

HI-VIS HOODED SWEATSHIRT

**CLICK HERE** 





#### **MV Sport**

W21721

WOMEN'S STRIPED FLEECE BOXY HOODED SWEATSHIRT

**CLICK HERE** 















## new PRIM + PREUX

**SPORT SHIRTS** 







Quikflip

2-IN-1 HERO HOODIE LITE FULL-ZIP

CLICK HERE



Easy as 1, 2, 3!









### Meta WEATHERPROOF T-SHIRTS & OUTERWEAR







Weatherproof

HEATLAST QUILTED PACKABLE BOMBER

**CLICK HERE** 

#### Weatherproof

WOMEN'S HEATLAST QUILTED PACKABLE BOMBER

**CLICK HERE** 

W21752



# HATS, BAGS & NORE

PUMR

III

AM.

adidas

Ally

200

ACCESSORIES































































**MODERN TRUCKER** CAP

#### **CLICK HERE**