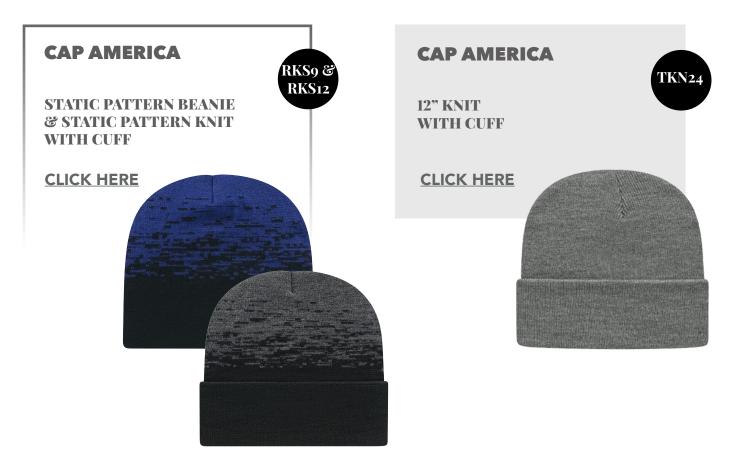

CKED FLEECE HOODED SWEATSHIRT







GAITER HOODED SWEATSHIRT













1580 - 1581

# Kishigo

6 POCKET CONTRAST CLASS 2 VEST

**CLICK HERE** 

# Kishigo

PREMIUM BRILLIANT SERIES® PRO PARKA CLASS 3





#### Kishigo

T722-723

HI-VIS HOODED SWEATSHIRT

**CLICK HERE** 





#### **MV Sport**

W21721

WOMEN'S STRIPED FLEECE BOXY HOODED SWEATSHIRT

**CLICK HERE** 















## new PRIM + PREUX

**SPORT SHIRTS** 







Quikflip

2-IN-1 HERO HOODIE LITE FULL-ZIP

CLICK HERE



Easy as 1, 2, 3!









### Meta WEATHERPROOF T-SHIRTS & OUTERWEAR







Weatherproof

HEATLAST QUILTED PACKABLE BOMBER

**CLICK HERE** 

#### Weatherproof

WOMEN'S HEATLAST QUILTED PACKABLE BOMBER

**CLICK HERE** 

W21752



# HATS, BAGS & NORE

PUMR

III

AM.

adidas

Ally

200

ACCESSORIES































































**MODERN TRUCKER** CAP

#### **CLICK HERE**