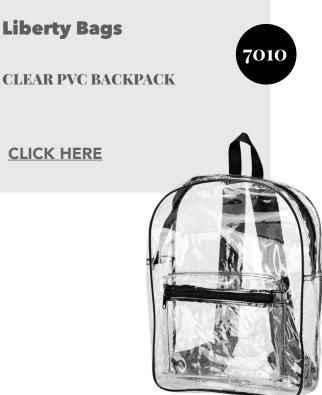

WEATSHIRT







GAITER HOODED SWEATSHIRT













1580 - 1581

# Kishigo

6 POCKET CONTRAST CLASS 2 VEST

**CLICK HERE** 

# Kishigo

PREMIUM BRILLIANT SERIES® PRO PARKA CLASS 3





#### Kishigo

T722-723

HI-VIS HOODED SWEATSHIRT

**CLICK HERE** 





#### **MV Sport**

W21721

WOMEN'S STRIPED FLEECE BOXY HOODED SWEATSHIRT

**CLICK HERE** 















## new PRIM + PREUX

**SPORT SHIRTS** 







Quikflip

2-IN-1 HERO HOODIE LITE FULL-ZIP

CLICK HERE



Easy as 1, 2, 3!









### Meta WEATHERPROOF T-SHIRTS & OUTERWEAR







Weatherproof

HEATLAST QUILTED PACKABLE BOMBER

**CLICK HERE** 

#### Weatherproof

WOMEN'S HEATLAST QUILTED PACKABLE BOMBER

**CLICK HERE** 

W21752



# HATS, BAGS & NORE

PUMR

III

AM.

adidas

Ally

200

ACCESSORIES































































**MODERN TRUCKER** CAP

#### **CLICK HERE**