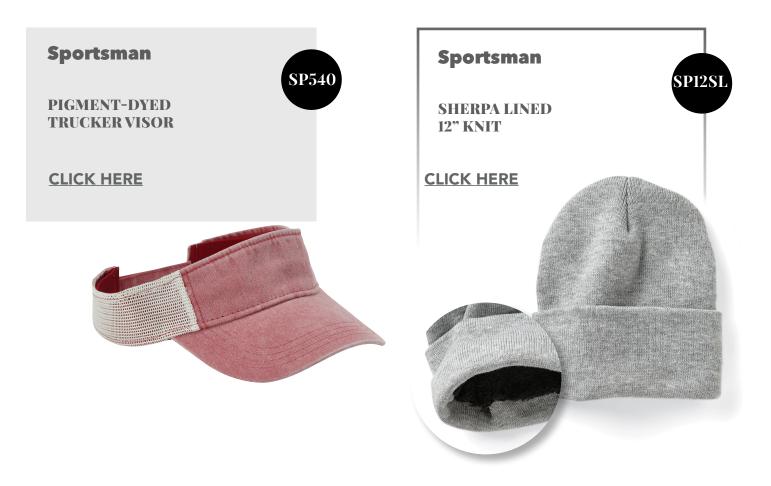

S 2 VEST

**CLICK HERE** 

# Kishigo

PREMIUM BRILLIANT SERIES® PRO PARKA CLASS 3





#### Kishigo

T722-723

HI-VIS HOODED SWEATSHIRT

**CLICK HERE** 





#### **MV Sport**

W21721

WOMEN'S STRIPED FLEECE BOXY HOODED SWEATSHIRT

**CLICK HERE** 















## new PRIM + PREUX

**SPORT SHIRTS** 







Quikflip

2-IN-1 HERO HOODIE LITE FULL-ZIP

CLICK HERE



Easy as 1, 2, 3!









### Meta WEATHERPROOF T-SHIRTS & OUTERWEAR







Weatherproof

HEATLAST QUILTED PACKABLE BOMBER

**CLICK HERE** 

#### Weatherproof

WOMEN'S HEATLAST QUILTED PACKABLE BOMBER

**CLICK HERE** 

W21752



# HATS, BAGS & NORE

PUMR

III

AM.

adidas

Ally

200

ACCESSORIES































































**MODERN TRUCKER** CAP

#### **CLICK HERE**