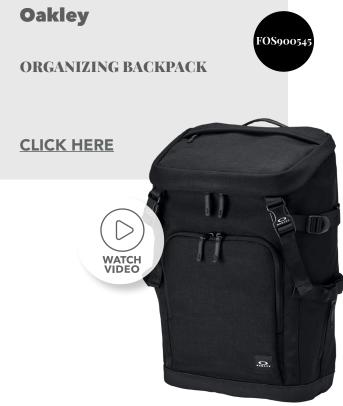

R HOODED SWEATSHIRT













1580 - 1581

# Kishigo

6 POCKET CONTRAST CLASS 2 VEST

**CLICK HERE** 

# Kishigo

PREMIUM BRILLIANT SERIES® PRO PARKA CLASS 3





#### Kishigo

T722-723

HI-VIS HOODED SWEATSHIRT

**CLICK HERE** 





#### **MV Sport**

W21721

WOMEN'S STRIPED FLEECE BOXY HOODED SWEATSHIRT

**CLICK HERE** 















## new PRIM + PREUX

**SPORT SHIRTS** 







Quikflip

2-IN-1 HERO HOODIE LITE FULL-ZIP

CLICK HERE



Easy as 1, 2, 3!









### Meta WEATHERPROOF T-SHIRTS & OUTERWEAR







Weatherproof

HEATLAST QUILTED PACKABLE BOMBER

**CLICK HERE** 

#### Weatherproof

WOMEN'S HEATLAST QUILTED PACKABLE BOMBER

**CLICK HERE** 

W21752



# HATS, BAGS & NORE

PUMR

III

AM.

adidas

Ally

200

ACCESSORIES































































**MODERN TRUCKER** CAP

#### **CLICK HERE**