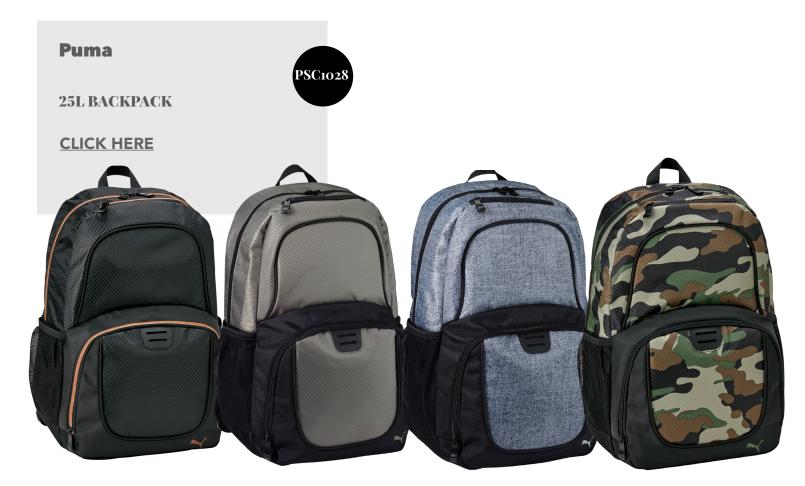

6 POCKET CONTRAST CLASS 2 VEST

**CLICK HERE** 

# Kishigo

PREMIUM BRILLIANT SERIES® PRO PARKA CLASS 3





#### Kishigo

T722-723

HI-VIS HOODED SWEATSHIRT

**CLICK HERE** 





#### **MV Sport**

W21721

WOMEN'S STRIPED FLEECE BOXY HOODED SWEATSHIRT

**CLICK HERE** 















## new PRIM + PREUX

**SPORT SHIRTS** 







Quikflip

2-IN-1 HERO HOODIE LITE FULL-ZIP

CLICK HERE



Easy as 1, 2, 3!









### Meta WEATHERPROOF T-SHIRTS & OUTERWEAR







Weatherproof

HEATLAST QUILTED PACKABLE BOMBER

**CLICK HERE** 

#### Weatherproof

WOMEN'S HEATLAST QUILTED PACKABLE BOMBER

**CLICK HERE** 

W21752



# HATS, BAGS & NORE

PUMR

III

AM.

adidas

Ally

200

ACCESSORIES































































**MODERN TRUCKER** CAP

#### **CLICK HERE**