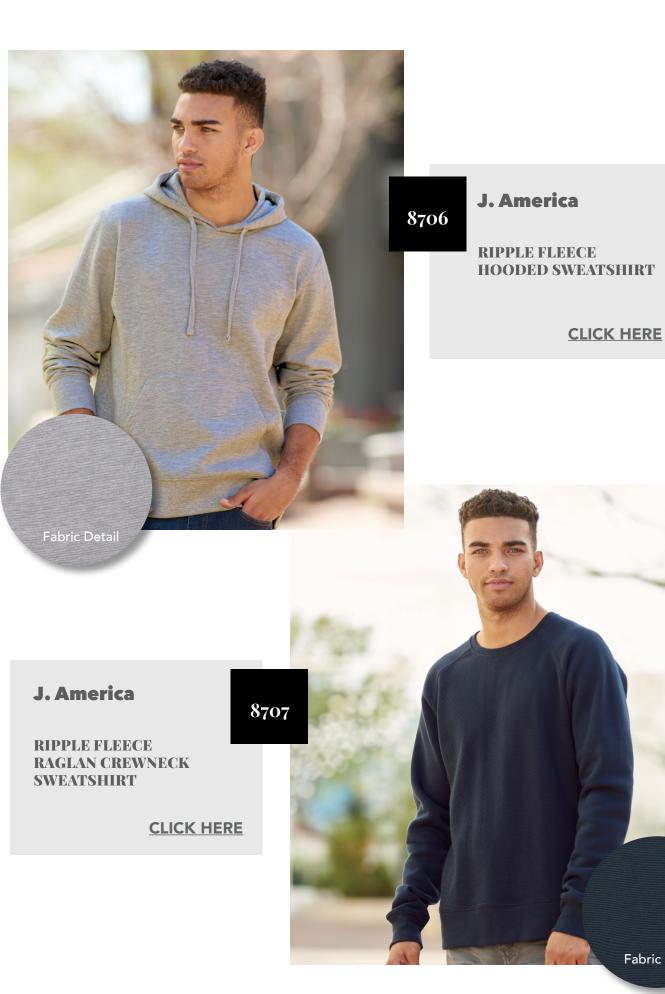

Fabric Detail

J. America

VARSITY FLEECE COLORBLOCKED **HOODED SWEATSHIRT** 

**CLICK HERE** 

**FLEECE PIPED** 

# J. America

SPORT LACE COLORBLOCKED FLEECE HOODED SWEATSHIRT

GAITER HOODED SWEATSHIRT

1580 - 1581