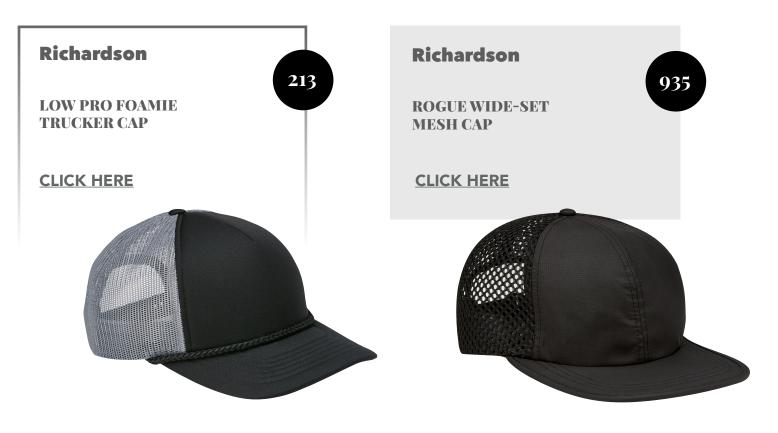

T CLASS 2 VEST

**CLICK HERE** 

# Kishigo

PREMIUM BRILLIANT SERIES® PRO PARKA CLASS 3





#### Kishigo

T722-723

HI-VIS HOODED SWEATSHIRT

**CLICK HERE** 





#### **MV Sport**

W21721

WOMEN'S STRIPED FLEECE BOXY HOODED SWEATSHIRT

**CLICK HERE** 















## new PRIM + PREUX

**SPORT SHIRTS** 







Quikflip

2-IN-1 HERO HOODIE LITE FULL-ZIP

CLICK HERE



Easy as 1, 2, 3!









### Meta WEATHERPROOF T-SHIRTS & OUTERWEAR







Weatherproof

HEATLAST QUILTED PACKABLE BOMBER

**CLICK HERE** 

#### Weatherproof

WOMEN'S HEATLAST QUILTED PACKABLE BOMBER

**CLICK HERE** 

W21752



# HATS, BAGS & NORE

PUMR

III

AM.

adidas

Ally

200

ACCESSORIES































































**MODERN TRUCKER** CAP

#### **CLICK HERE**