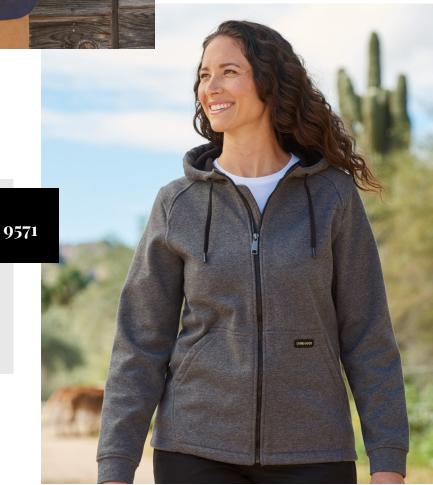

### **DRI DUCK**

WOMEN'S PARKER HOODED FULL-ZIP FLEECE JACKET

**BROOKS PULLOVER** 