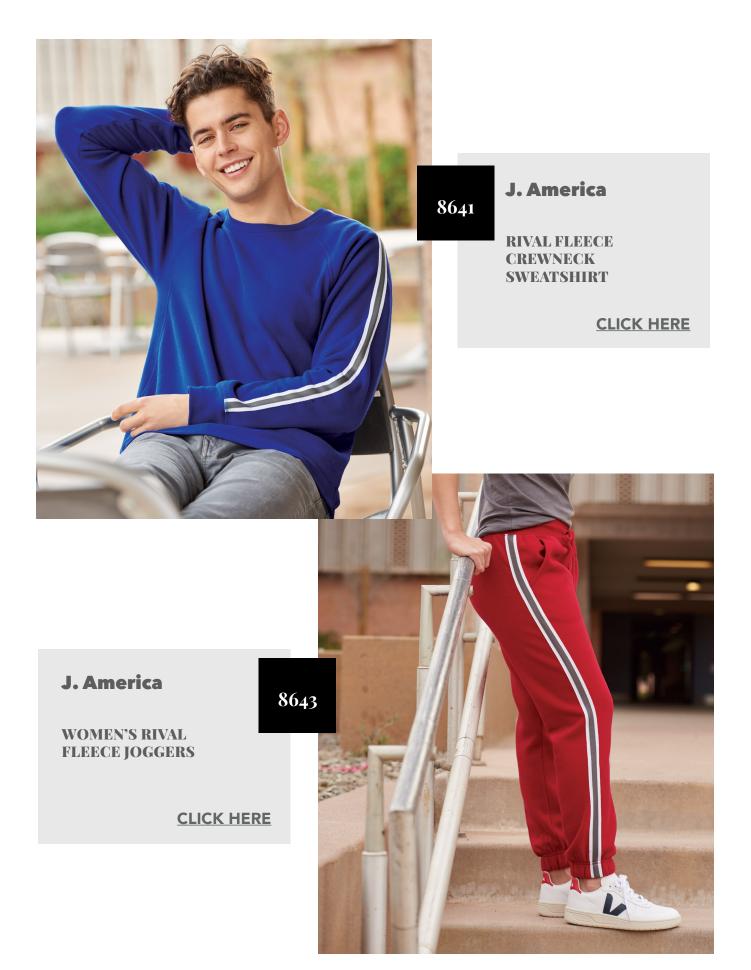

Fabric Detail

J. America

VARSITY FLEECE COLORBLOCKED **HOODED SWEATSHIRT** 

**CLICK HERE** 

**FLEECE PIPED** 

# J. America

SPORT LACE COLORBLOCKED FLEECE HOODED SWEATSHIRT

GAITER HOODED SWEATSHIRT

1580 - 1581