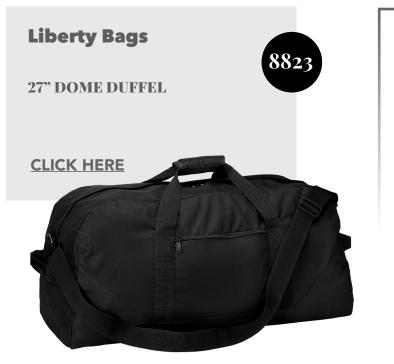

ATSHIRT







GAITER HOODED SWEATSHIRT













1580 - 1581

# Kishigo

6 POCKET CONTRAST CLASS 2 VEST

**CLICK HERE** 

# Kishigo

PREMIUM BRILLIANT SERIES® PRO PARKA CLASS 3





#### Kishigo

T722-723

HI-VIS HOODED SWEATSHIRT

**CLICK HERE** 





#### **MV Sport**

W21721

WOMEN'S STRIPED FLEECE BOXY HOODED SWEATSHIRT

**CLICK HERE** 















## new PRIM + PREUX

**SPORT SHIRTS** 







Quikflip

2-IN-1 HERO HOODIE LITE FULL-ZIP

CLICK HERE



Easy as 1, 2, 3!









### Meta WEATHERPROOF T-SHIRTS & OUTERWEAR







Weatherproof

HEATLAST QUILTED PACKABLE BOMBER

**CLICK HERE** 

#### Weatherproof

WOMEN'S HEATLAST QUILTED PACKABLE BOMBER

**CLICK HERE** 

W21752



# HATS, BAGS & NORE

PUMR

III

AM.

adidas

Ally

200

ACCESSORIES































































**MODERN TRUCKER** CAP

#### **CLICK HERE**