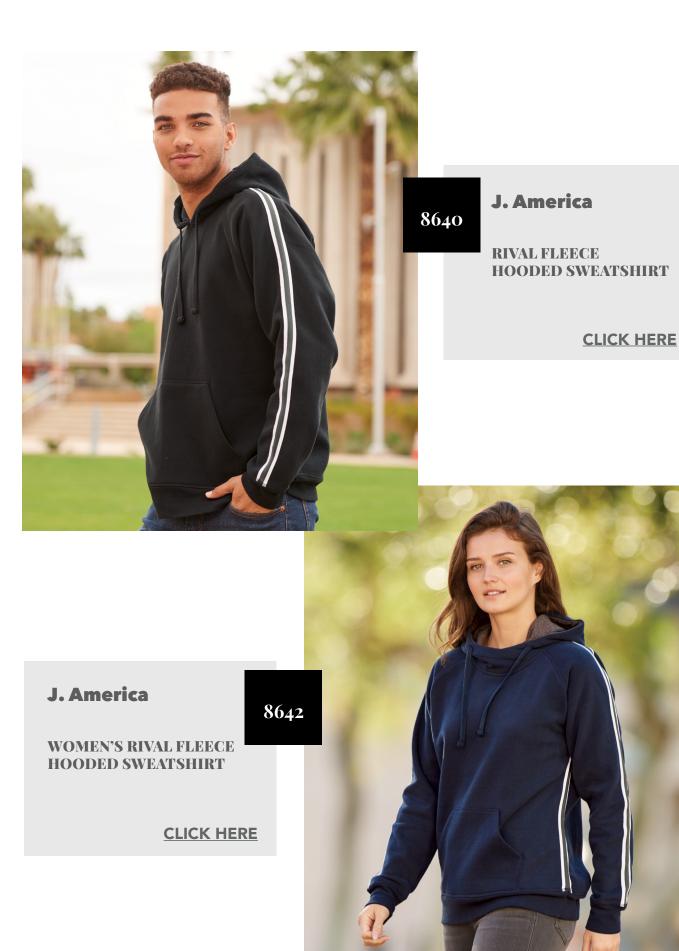

Fabric Detail

J. America

VARSITY FLEECE COLORBLOCKED **HOODED SWEATSHIRT** 

**CLICK HERE** 

**FLEECE PIPED** 

# J. America

SPORT LACE COLORBLOCKED FLEECE HOODED SWEATSHIRT

GAITER HOODED SWEATSHIRT

1580 - 1581