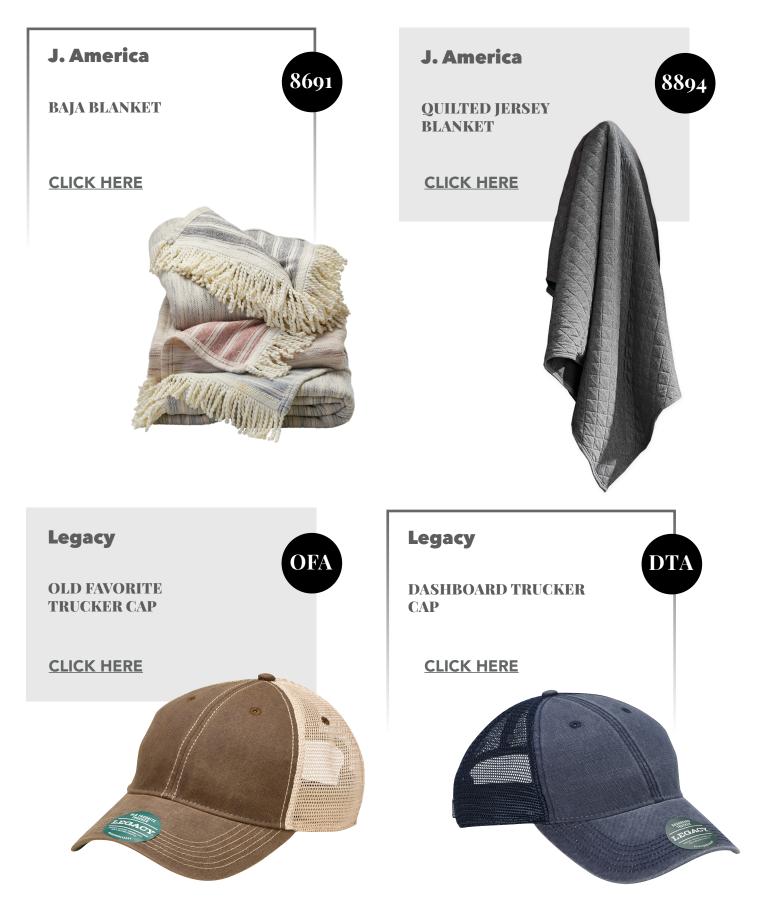

Fabric Detail

J. America

VARSITY FLEECE COLORBLOCKED **HOODED SWEATSHIRT** 

**CLICK HERE** 

**FLEECE PIPED** 

# J. America

SPORT LACE COLORBLOCKED FLEECE HOODED SWEATSHIRT

GAITER HOODED SWEATSHIRT

1580 - 1581