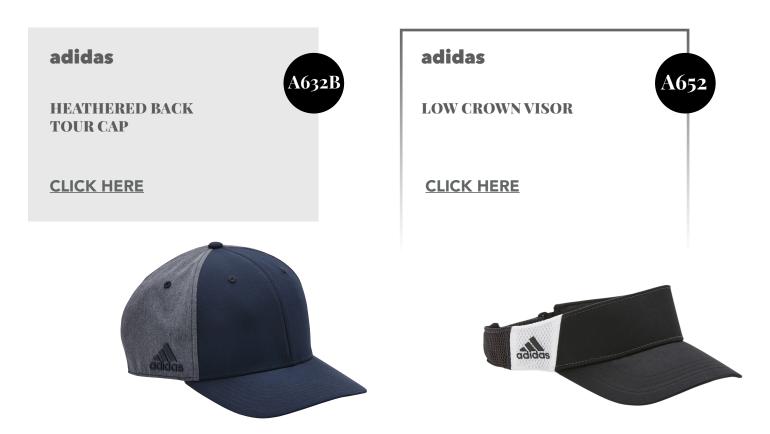

RBLOCKED FLEECE HOODED SWEATSHIRT







GAITER HOODED SWEATSHIRT













1580 - 1581

# Kishigo

6 POCKET CONTRAST CLASS 2 VEST

**CLICK HERE** 

# Kishigo

PREMIUM BRILLIANT SERIES® PRO PARKA CLASS 3





#### Kishigo

T722-723

HI-VIS HOODED SWEATSHIRT

**CLICK HERE** 





#### **MV Sport**

W21721

WOMEN'S STRIPED FLEECE BOXY HOODED SWEATSHIRT

**CLICK HERE** 















## new PRIM + PREUX

**SPORT SHIRTS** 







Quikflip

2-IN-1 HERO HOODIE LITE FULL-ZIP

CLICK HERE



Easy as 1, 2, 3!









### Meta WEATHERPROOF T-SHIRTS & OUTERWEAR







Weatherproof

HEATLAST QUILTED PACKABLE BOMBER

**CLICK HERE** 

#### Weatherproof

WOMEN'S HEATLAST QUILTED PACKABLE BOMBER

**CLICK HERE** 

W21752



# HATS, BAGS & NORE

PUMR

III

AM.

adidas

Ally

200

ACCESSORIES































































**MODERN TRUCKER** CAP

#### **CLICK HERE**