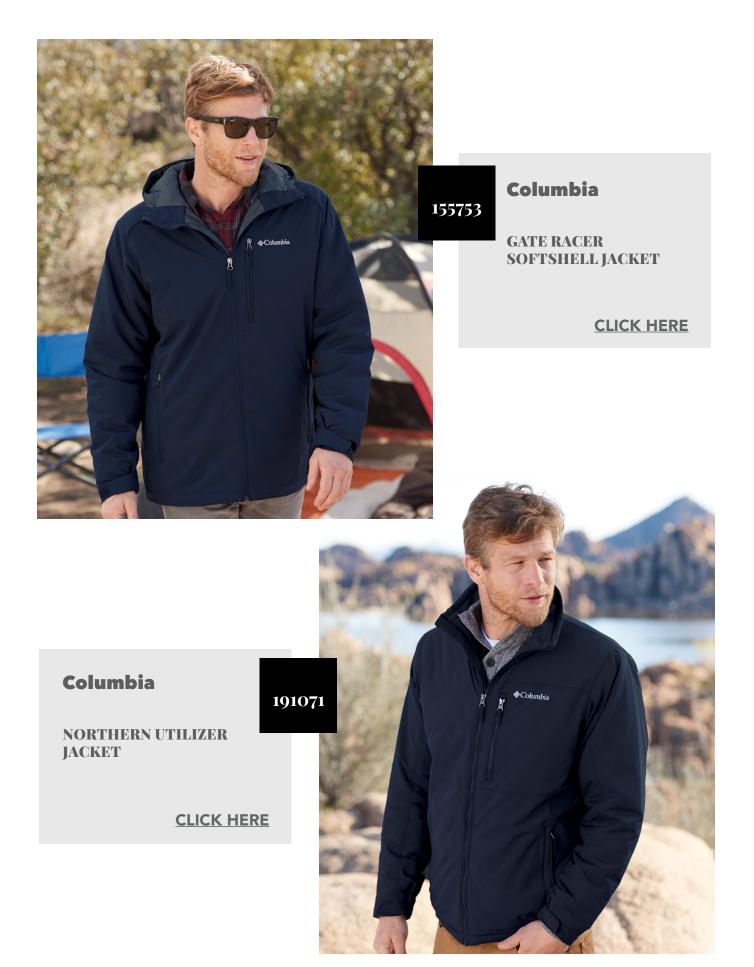

### *neto* **Champion** outerwear

Columbia

GLENNAKER LAKE UNLINED RAIN JACKET

Columbia

**GRAND WALL JACKET** 

Columbia

**FULL-ZIP** 

WOMEN'S FIRE SIDE II SHERPA