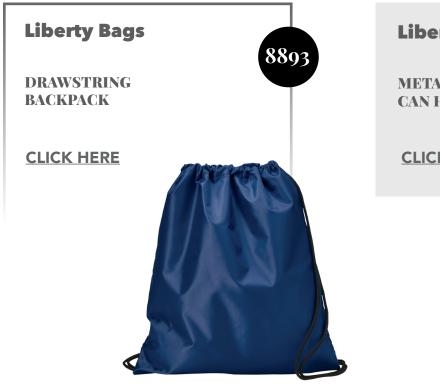

IRT







GAITER HOODED SWEATSHIRT













1580 - 1581

# Kishigo

6 POCKET CONTRAST CLASS 2 VEST

**CLICK HERE** 

# Kishigo

PREMIUM BRILLIANT SERIES® PRO PARKA CLASS 3





#### Kishigo

T722-723

HI-VIS HOODED SWEATSHIRT

**CLICK HERE** 





#### **MV Sport**

W21721

WOMEN'S STRIPED FLEECE BOXY HOODED SWEATSHIRT

**CLICK HERE** 















## new PRIM + PREUX

**SPORT SHIRTS** 







Quikflip

2-IN-1 HERO HOODIE LITE FULL-ZIP

CLICK HERE



Easy as 1, 2, 3!









### Meta WEATHERPROOF T-SHIRTS & OUTERWEAR







Weatherproof

HEATLAST QUILTED PACKABLE BOMBER

**CLICK HERE** 

#### Weatherproof

WOMEN'S HEATLAST QUILTED PACKABLE BOMBER

**CLICK HERE** 

W21752



# HATS, BAGS & NORE

PUMR

III

AM.

adidas

Ally

200

ACCESSORIES































































**MODERN TRUCKER** CAP

#### **CLICK HERE**