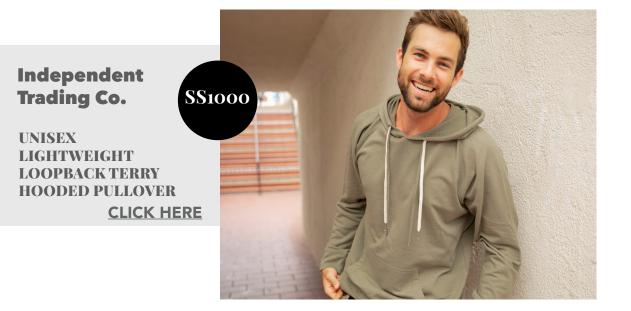

# Independent Trading Co.

IND5000P

LEGEND - PREMIUM HEAVYWEIGHT CROSS-GRAIN HOODED SWEATSHIRT