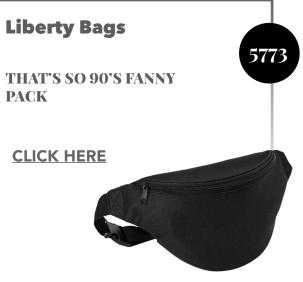

SHIRT







GAITER HOODED SWEATSHIRT













1580 - 1581

# Kishigo

6 POCKET CONTRAST CLASS 2 VEST

**CLICK HERE** 

# Kishigo

PREMIUM BRILLIANT SERIES® PRO PARKA CLASS 3





#### Kishigo

T722-723

HI-VIS HOODED SWEATSHIRT

**CLICK HERE** 





#### **MV Sport**

W21721

WOMEN'S STRIPED FLEECE BOXY HOODED SWEATSHIRT

**CLICK HERE** 















## new PRIM + PREUX

**SPORT SHIRTS** 







Quikflip

2-IN-1 HERO HOODIE LITE FULL-ZIP

CLICK HERE



Easy as 1, 2, 3!









### Meta WEATHERPROOF T-SHIRTS & OUTERWEAR







Weatherproof

HEATLAST QUILTED PACKABLE BOMBER

**CLICK HERE** 

#### Weatherproof

WOMEN'S HEATLAST QUILTED PACKABLE BOMBER

**CLICK HERE** 

W21752



# HATS, BAGS & NORE

PUMR

III

AM.

adidas

Ally

200

ACCESSORIES































































**MODERN TRUCKER** CAP

#### **CLICK HERE**