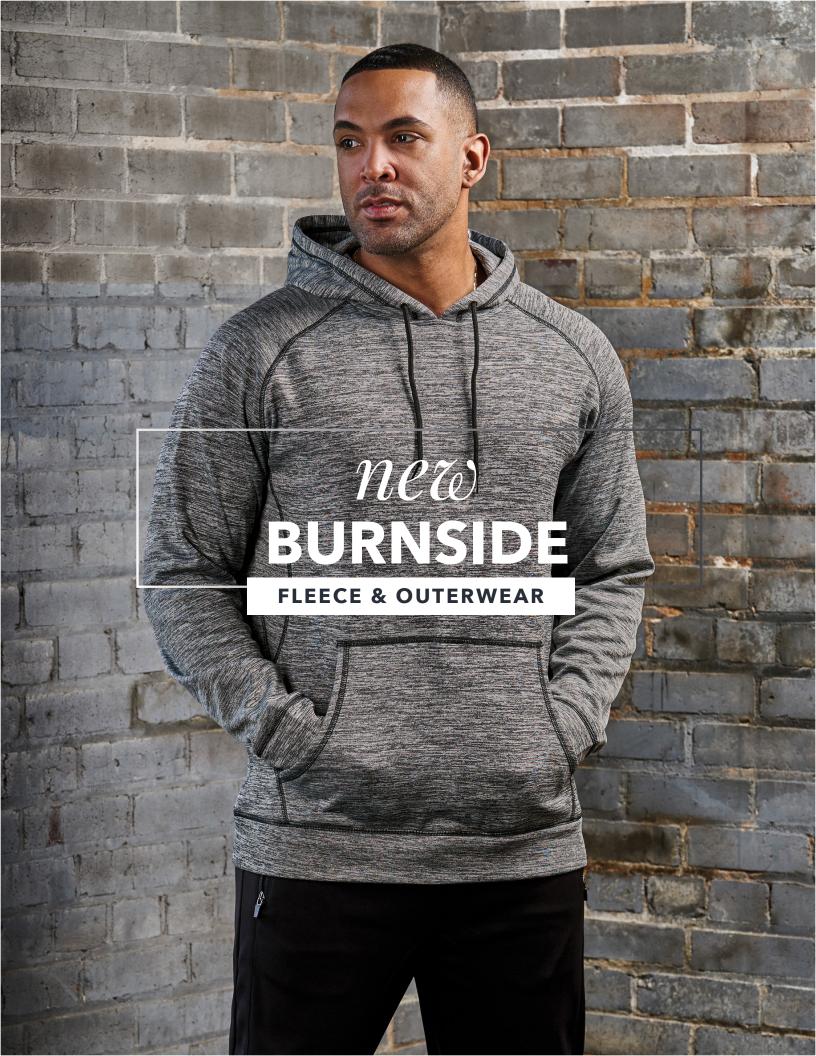

your back. These convertible sweatshirts and jackets transform into backpacks at your convenience, making these the ideal layering option when the weather can't make up its mind. It doesn't end there, though. We've added new styles, colors and sizes from your favorite brands: adidas, Alternative, Champion, Columbia, Independent Trading Co., Oakley and so MUCH more!

SSS ACTIVE WEAR



**SPORT SHIRTS & FLEECE** 

ALLE CO

elidas



















3-STRIPES COMPETITION QUARTER-ZIP PULLOVER













#### Alternative

ECO-COZY FULL-ZIP HOODED SWEATSHIRT





Alternative

WASHED TERRY THROWBACK PULLOVER

**CLICK HERE** 

#### Alternative

WOMEN'S COTTON JERSEY GO-TO TEE

**CLICK HERE** 

1172





## new AUGUSTA SPORTSWEAR

**T-SHIRTS** 





tu























.







































### *neto* **Champion** outerwear











Columbia

GLENNAKER LAKE UNLINED RAIN JACKET









Columbia

**GRAND WALL JACKET** 

Columbia

**FULL-ZIP** 

WOMEN'S FIRE SIDE II SHERPA



# Columbia

WOMEN'S POWDER LITE VEST





ne



# **Comfort Colors**

GARMENT-DYED SPRAY CREWNECK SWEATSHIRT

**CLICK HERE** 

# **Comfort Colors**



GARMENT-DYED SPRAY HEAVYWEIGHT T-SHIRT









WOODLAND FLEECE PULLOVER

**CLICK HERE** 

### **DRI DUCK**

WOMEN'S PARKER HOODED FULL-ZIP FLEECE JACKET





**BROOKS PULLOVER** 

#### **CLICK HERE**

# **DRI DUCK**

WOMEN'S CYPRESS PULLOVER









YUKON FLEX STRETCH CANVAS POWER MOVE JACKET





#### PINNACLE SOFT SHELL PUFFER JACKET

**CLICK HERE** 

# **DRI DUCK**

WOMEN'S VISTA SOFT SHELL PUFFER JACKET







Fruit of the Loom

U