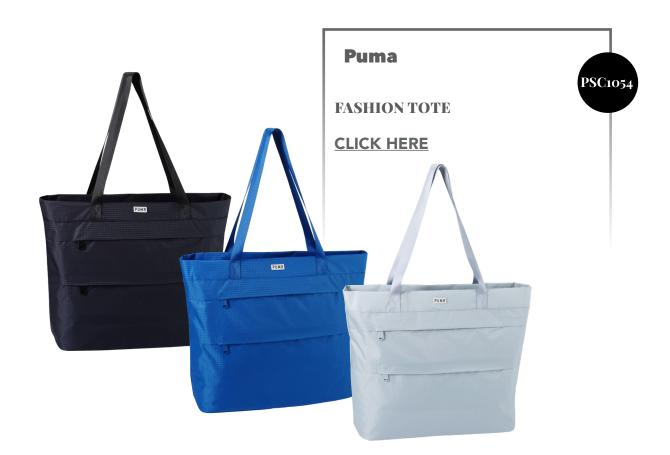

CKET CONTRAST CLASS 2 VEST

**CLICK HERE** 

# Kishigo

PREMIUM BRILLIANT SERIES® PRO PARKA CLASS 3





#### Kishigo

T722-723

HI-VIS HOODED SWEATSHIRT

**CLICK HERE** 





#### **MV Sport**

W21721

WOMEN'S STRIPED FLEECE BOXY HOODED SWEATSHIRT

**CLICK HERE** 















## new PRIM + PREUX

**SPORT SHIRTS** 







Quikflip

2-IN-1 HERO HOODIE LITE FULL-ZIP

CLICK HERE



Easy as 1, 2, 3!









### Meta WEATHERPROOF T-SHIRTS & OUTERWEAR







Weatherproof

HEATLAST QUILTED PACKABLE BOMBER

**CLICK HERE** 

#### Weatherproof

WOMEN'S HEATLAST QUILTED PACKABLE BOMBER

**CLICK HERE** 

W21752



# HATS, BAGS & NORE

PUMR

III

AM.

adidas

Ally

200

ACCESSORIES































































**MODERN TRUCKER** CAP

#### **CLICK HERE**