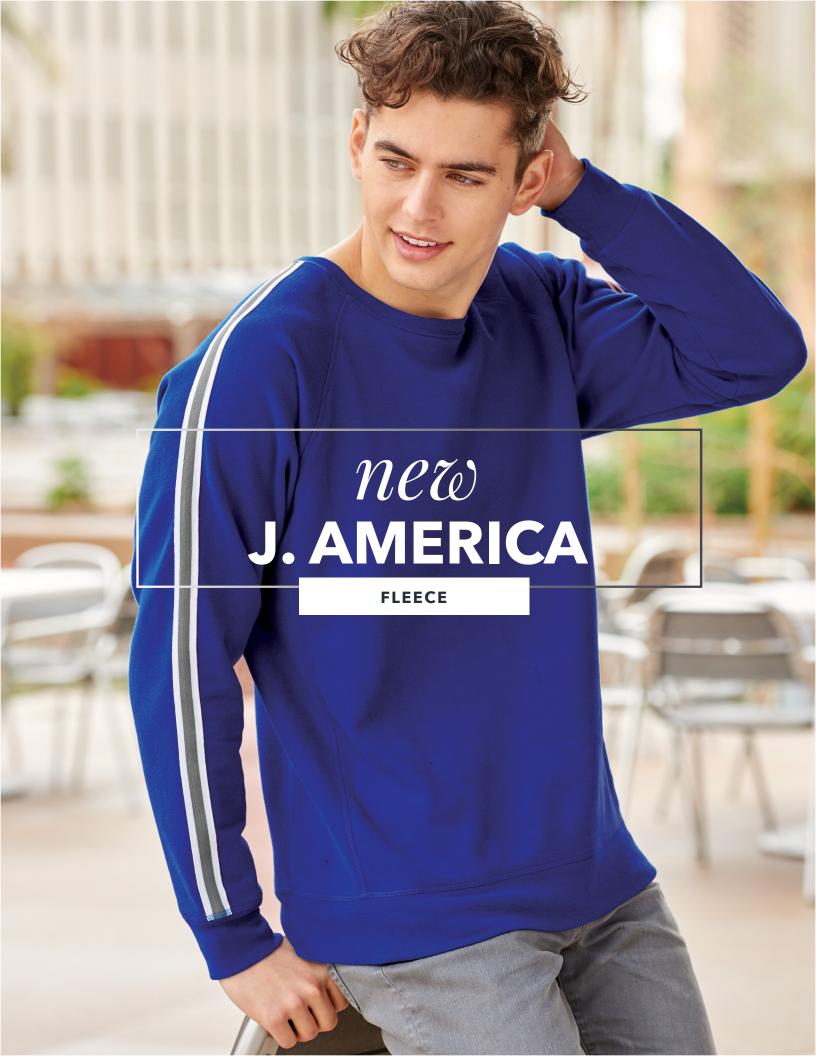

Fabric Detail

J. America

VARSITY FLEECE COLORBLOCKED **HOODED SWEATSHIRT** 

**CLICK HERE** 

**FLEECE PIPED** 

# J. America

SPORT LACE COLORBLOCKED FLEECE HOODED SWEATSHIRT

GAITER HOODED SWEATSHIRT

1580 - 1581