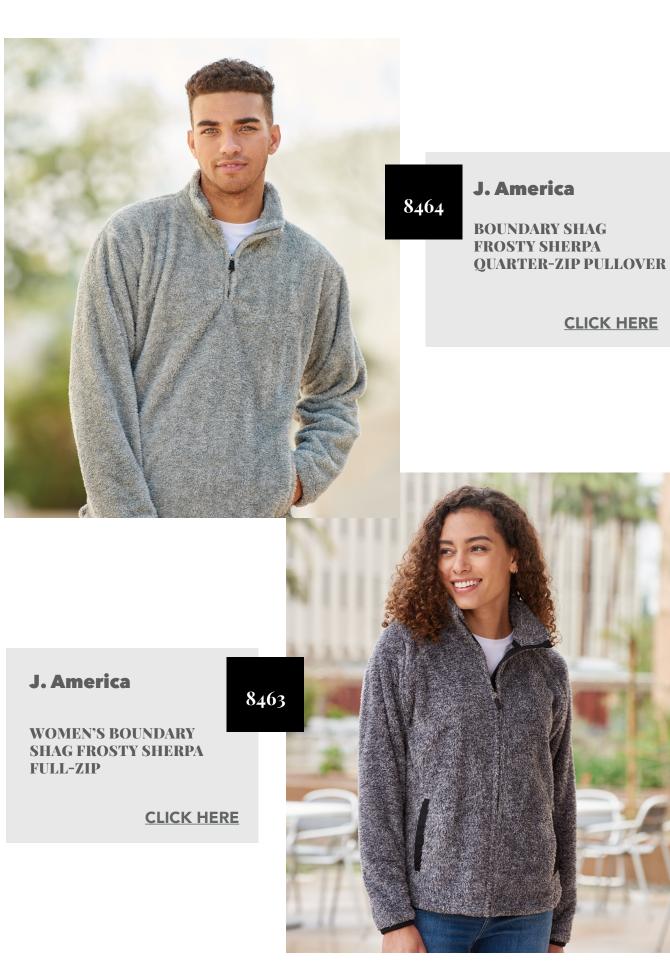

Fabric Detail

J. America

VARSITY FLEECE COLORBLOCKED **HOODED SWEATSHIRT** 

**CLICK HERE** 

**FLEECE PIPED** 

# J. America

SPORT LACE COLORBLOCKED FLEECE HOODED SWEATSHIRT

GAITER HOODED SWEATSHIRT

1580 - 1581