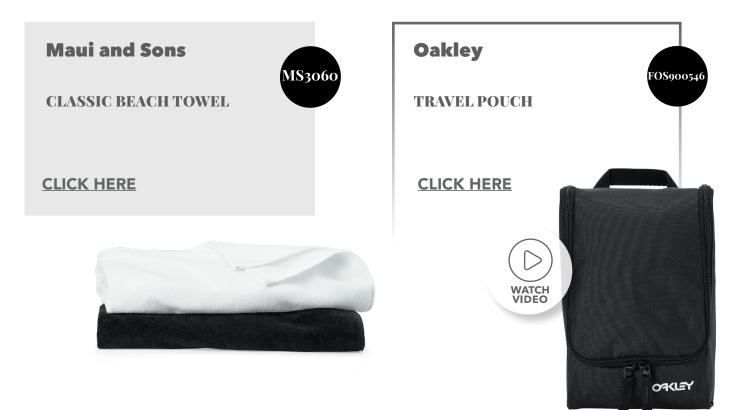

AITER HOODED SWEATSHIRT













1580 - 1581

# Kishigo

6 POCKET CONTRAST CLASS 2 VEST

**CLICK HERE** 

# Kishigo

PREMIUM BRILLIANT SERIES® PRO PARKA CLASS 3





#### Kishigo

T722-723

HI-VIS HOODED SWEATSHIRT

**CLICK HERE** 





#### **MV Sport**

W21721

WOMEN'S STRIPED FLEECE BOXY HOODED SWEATSHIRT

**CLICK HERE** 















## new PRIM + PREUX

**SPORT SHIRTS** 







Quikflip

2-IN-1 HERO HOODIE LITE FULL-ZIP

CLICK HERE



Easy as 1, 2, 3!









### Meta WEATHERPROOF T-SHIRTS & OUTERWEAR







Weatherproof

HEATLAST QUILTED PACKABLE BOMBER

**CLICK HERE** 

#### Weatherproof

WOMEN'S HEATLAST QUILTED PACKABLE BOMBER

**CLICK HERE** 

W21752



# HATS, BAGS & NORE

PUMR

III

AM.

adidas

Ally

200

ACCESSORIES































































**MODERN TRUCKER** CAP

#### **CLICK HERE**