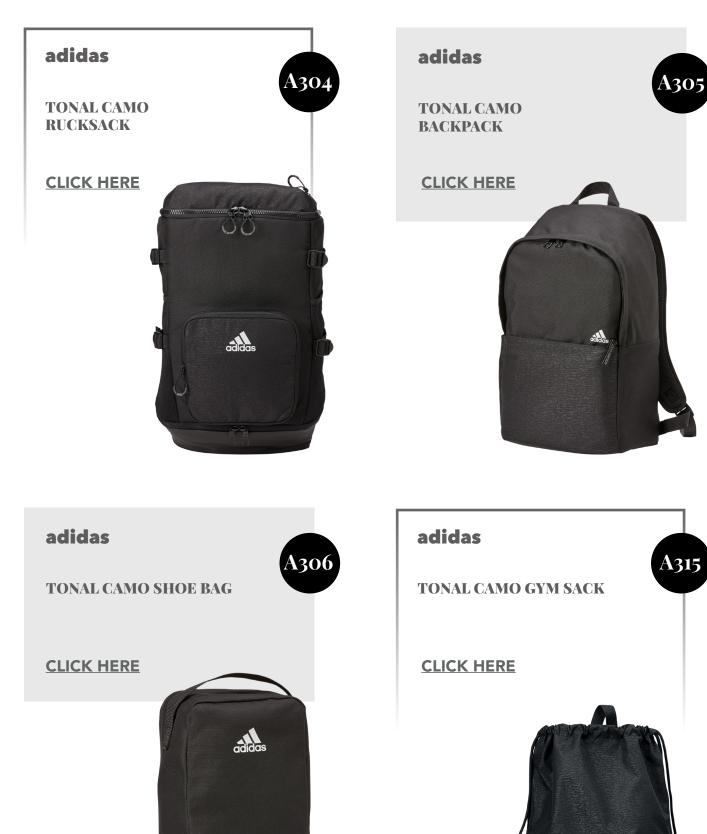

COLORBLOCKED FLEECE HOODED SWEATSHIRT







GAITER HOODED SWEATSHIRT













1580 - 1581

# Kishigo

6 POCKET CONTRAST CLASS 2 VEST

**CLICK HERE** 

# Kishigo

PREMIUM BRILLIANT SERIES® PRO PARKA CLASS 3





#### Kishigo

T722-723

HI-VIS HOODED SWEATSHIRT

**CLICK HERE** 





#### **MV Sport**

W21721

WOMEN'S STRIPED FLEECE BOXY HOODED SWEATSHIRT

**CLICK HERE** 















## new PRIM + PREUX

**SPORT SHIRTS** 







Quikflip

2-IN-1 HERO HOODIE LITE FULL-ZIP

CLICK HERE



Easy as 1, 2, 3!









### Meta WEATHERPROOF T-SHIRTS & OUTERWEAR







Weatherproof

HEATLAST QUILTED PACKABLE BOMBER

**CLICK HERE** 

#### Weatherproof

WOMEN'S HEATLAST QUILTED PACKABLE BOMBER

**CLICK HERE** 

W21752



# HATS, BAGS & NORE

PUMR

III

AM.

adidas

Ally

200

ACCESSORIES































































**MODERN TRUCKER** CAP

#### **CLICK HERE**