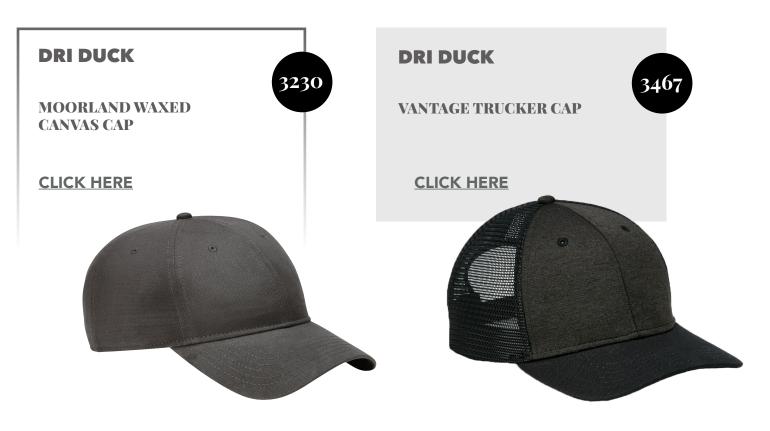

### **DRI DUCK**

WOMEN'S PARKER HOODED FULL-ZIP FLEECE JACKET

**BROOKS PULLOVER** 

#### **CLICK HERE**