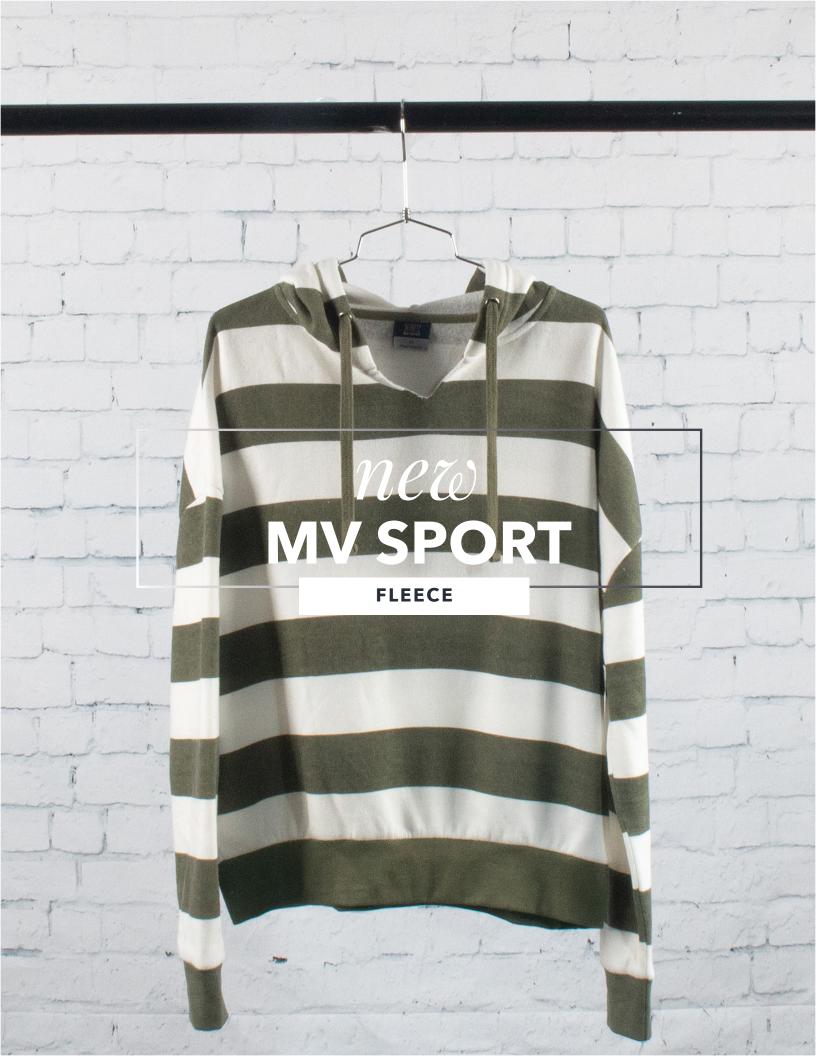

#### **MV Sport**

W21721

WOMEN'S STRIPED FLEECE BOXY HOODED SWEATSHIRT

**CLICK HERE** 