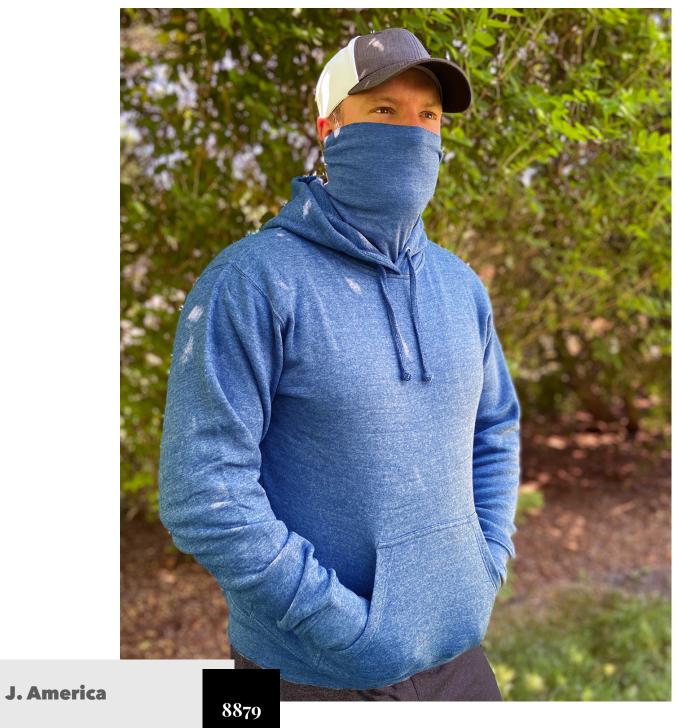

# J. America

SPORT LACE COLORBLOCKED FLEECE HOODED SWEATSHIRT

GAITER HOODED SWEATSHIRT

1580 - 1581