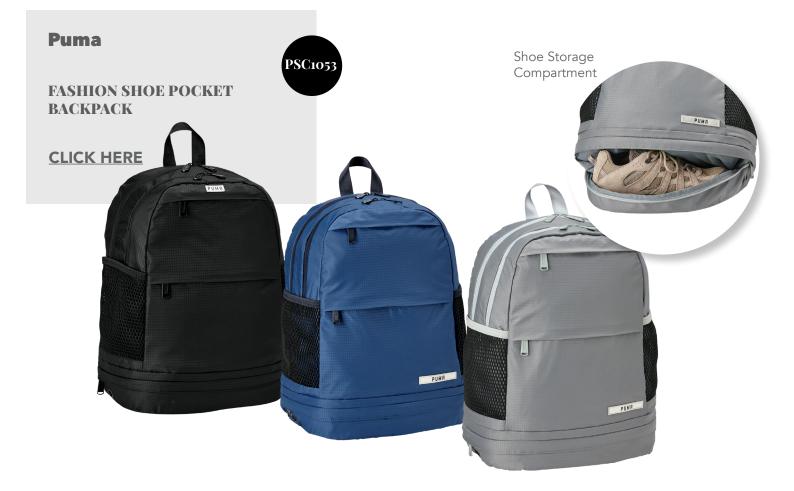

POCKET CONTRAST CLASS 2 VEST

**CLICK HERE** 

# Kishigo

PREMIUM BRILLIANT SERIES® PRO PARKA CLASS 3





#### Kishigo

T722-723

HI-VIS HOODED SWEATSHIRT

**CLICK HERE** 





#### **MV Sport**

W21721

WOMEN'S STRIPED FLEECE BOXY HOODED SWEATSHIRT

**CLICK HERE** 















## new PRIM + PREUX

**SPORT SHIRTS** 







Quikflip

2-IN-1 HERO HOODIE LITE FULL-ZIP

CLICK HERE



Easy as 1, 2, 3!









### Meta WEATHERPROOF T-SHIRTS & OUTERWEAR







Weatherproof

HEATLAST QUILTED PACKABLE BOMBER

**CLICK HERE** 

#### Weatherproof

WOMEN'S HEATLAST QUILTED PACKABLE BOMBER

**CLICK HERE** 

W21752



# HATS, BAGS & NORE

PUMR

III

AM.

adidas

Ally

200

ACCESSORIES































































**MODERN TRUCKER** CAP

#### **CLICK HERE**