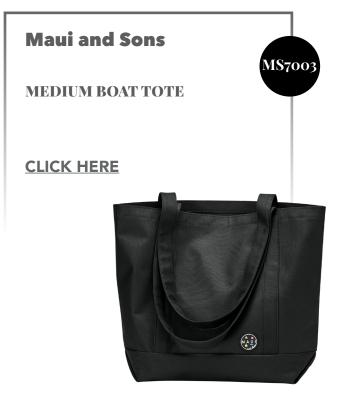

GAITER HOODED SWEATSHIRT













1580 - 1581

# Kishigo

6 POCKET CONTRAST CLASS 2 VEST

**CLICK HERE** 

# Kishigo

PREMIUM BRILLIANT SERIES® PRO PARKA CLASS 3





#### Kishigo

T722-723

HI-VIS HOODED SWEATSHIRT

**CLICK HERE** 





#### **MV Sport**

W21721

WOMEN'S STRIPED FLEECE BOXY HOODED SWEATSHIRT

**CLICK HERE** 















## new PRIM + PREUX

**SPORT SHIRTS** 







Quikflip

2-IN-1 HERO HOODIE LITE FULL-ZIP

CLICK HERE



Easy as 1, 2, 3!









### Meta WEATHERPROOF T-SHIRTS & OUTERWEAR







Weatherproof

HEATLAST QUILTED PACKABLE BOMBER

**CLICK HERE** 

#### Weatherproof

WOMEN'S HEATLAST QUILTED PACKABLE BOMBER

**CLICK HERE** 

W21752



# HATS, BAGS & NORE

PUMR

III

AM.

adidas

Ally

200

ACCESSORIES































































**MODERN TRUCKER** CAP

#### **CLICK HERE**