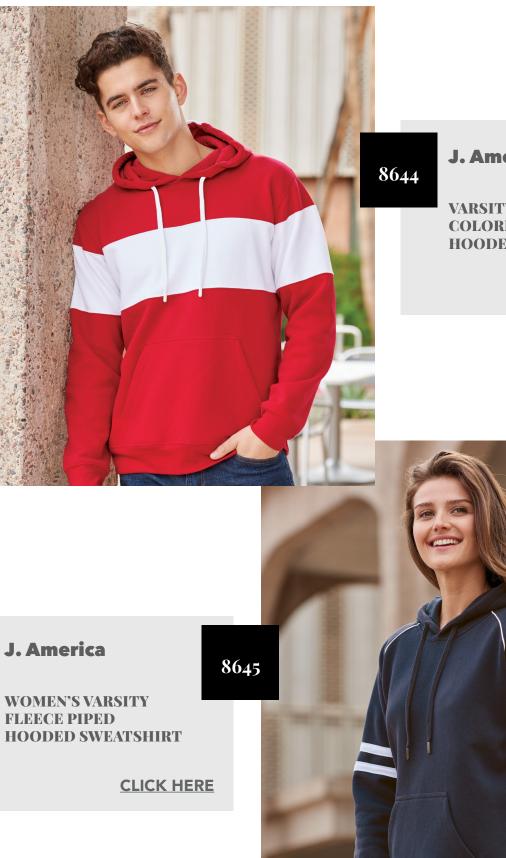

Fabric Detail

J. America

VARSITY FLEECE COLORBLOCKED **HOODED SWEATSHIRT** 

**CLICK HERE** 

**FLEECE PIPED** 