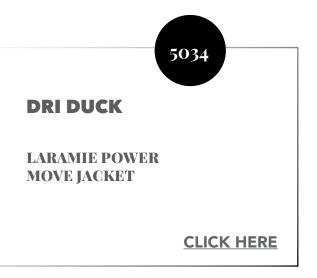

# **DRI DUCK**

WOMEN'S CYPRESS PULLOVER

YUKON FLEX STRETCH CANVAS POWER MOVE JACKET

#### PINNACLE SOFT SHELL PUFFER JACKET

**CLICK HERE** 