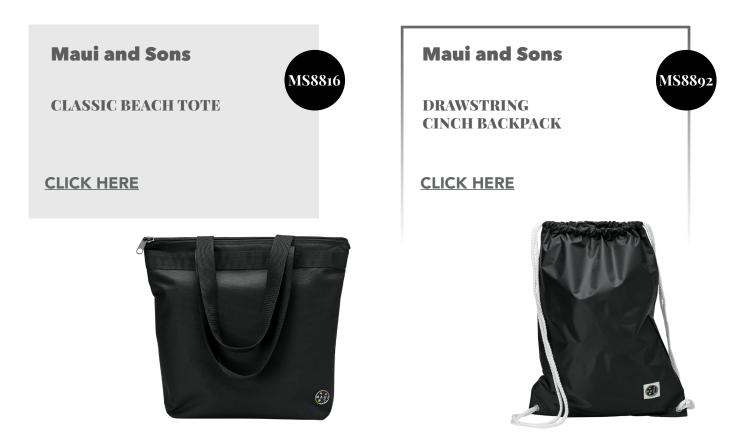

GAITER HOODED SWEATSHIRT













1580 - 1581

# Kishigo

6 POCKET CONTRAST CLASS 2 VEST

**CLICK HERE** 

# Kishigo

PREMIUM BRILLIANT SERIES® PRO PARKA CLASS 3





#### Kishigo

T722-723

HI-VIS HOODED SWEATSHIRT

**CLICK HERE** 





#### **MV Sport**

W21721

WOMEN'S STRIPED FLEECE BOXY HOODED SWEATSHIRT

**CLICK HERE** 















## new PRIM + PREUX

**SPORT SHIRTS** 







Quikflip

2-IN-1 HERO HOODIE LITE FULL-ZIP

CLICK HERE



Easy as 1, 2, 3!









### Meta WEATHERPROOF T-SHIRTS & OUTERWEAR







Weatherproof

HEATLAST QUILTED PACKABLE BOMBER

**CLICK HERE** 

#### Weatherproof

WOMEN'S HEATLAST QUILTED PACKABLE BOMBER

**CLICK HERE** 

W21752



# HATS, BAGS & NORE

PUMR

III

AM.

adidas

Ally

200

ACCESSORIES































































**MODERN TRUCKER** CAP

#### **CLICK HERE**