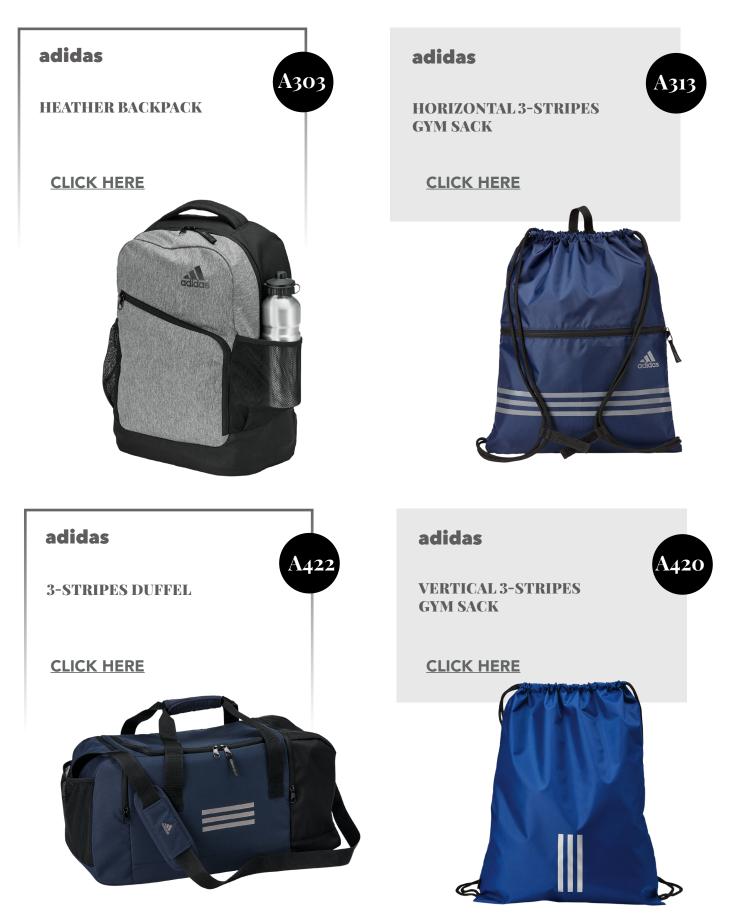

E COLORBLOCKED FLEECE HOODED SWEATSHIRT







GAITER HOODED SWEATSHIRT













1580 - 1581

# Kishigo

6 POCKET CONTRAST CLASS 2 VEST

**CLICK HERE** 

# Kishigo

PREMIUM BRILLIANT SERIES® PRO PARKA CLASS 3





#### Kishigo

T722-723

HI-VIS HOODED SWEATSHIRT

**CLICK HERE** 





#### **MV Sport**

W21721

WOMEN'S STRIPED FLEECE BOXY HOODED SWEATSHIRT

**CLICK HERE** 















## new PRIM + PREUX

**SPORT SHIRTS** 







Quikflip

2-IN-1 HERO HOODIE LITE FULL-ZIP

CLICK HERE



Easy as 1, 2, 3!









### Meta WEATHERPROOF T-SHIRTS & OUTERWEAR







Weatherproof

HEATLAST QUILTED PACKABLE BOMBER

**CLICK HERE** 

#### Weatherproof

WOMEN'S HEATLAST QUILTED PACKABLE BOMBER

**CLICK HERE** 

W21752



# HATS, BAGS & NORE

PUMR

III

AM.

adidas

Ally

200

ACCESSORIES































































**MODERN TRUCKER** CAP

#### **CLICK HERE**