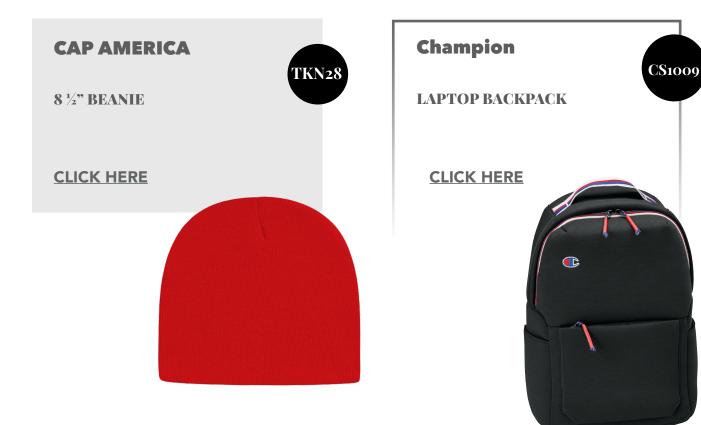

ED FLEECE HOODED SWEATSHIRT







GAITER HOODED SWEATSHIRT













1580 - 1581

# Kishigo

6 POCKET CONTRAST CLASS 2 VEST

**CLICK HERE** 

# Kishigo

PREMIUM BRILLIANT SERIES® PRO PARKA CLASS 3





#### Kishigo

T722-723

HI-VIS HOODED SWEATSHIRT

**CLICK HERE** 





#### **MV Sport**

W21721

WOMEN'S STRIPED FLEECE BOXY HOODED SWEATSHIRT

**CLICK HERE** 















## new PRIM + PREUX

**SPORT SHIRTS** 







Quikflip

2-IN-1 HERO HOODIE LITE FULL-ZIP

CLICK HERE



Easy as 1, 2, 3!









### Meta WEATHERPROOF T-SHIRTS & OUTERWEAR







Weatherproof

HEATLAST QUILTED PACKABLE BOMBER

**CLICK HERE** 

#### Weatherproof

WOMEN'S HEATLAST QUILTED PACKABLE BOMBER

**CLICK HERE** 

W21752



# HATS, BAGS & NORE

PUMR

III

AM.

adidas

Ally

200

ACCESSORIES































































**MODERN TRUCKER** CAP

#### **CLICK HERE**