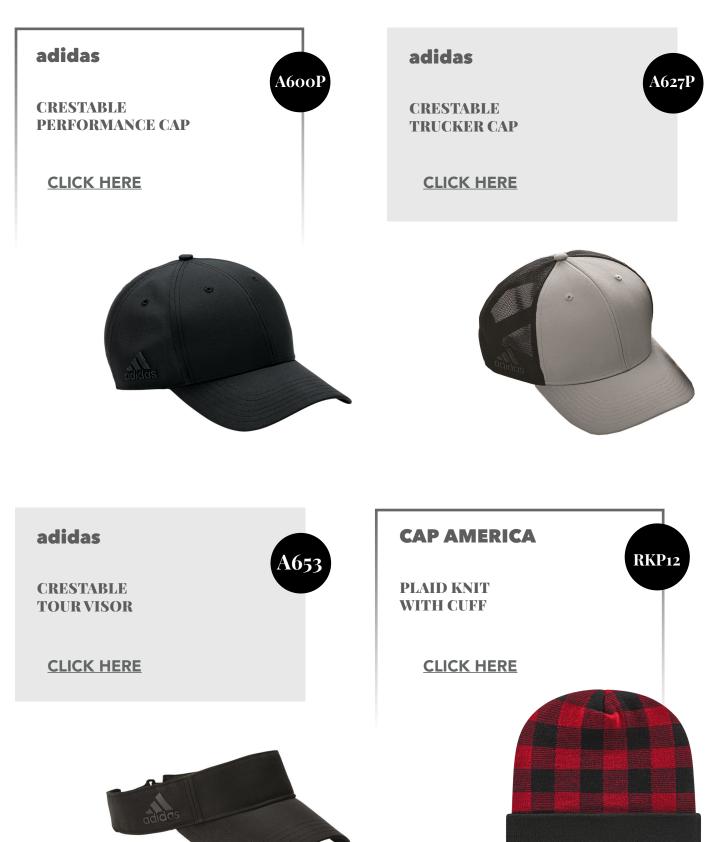

LOCKED FLEECE HOODED SWEATSHIRT







GAITER HOODED SWEATSHIRT













1580 - 1581

# Kishigo

6 POCKET CONTRAST CLASS 2 VEST

**CLICK HERE** 

# Kishigo

PREMIUM BRILLIANT SERIES® PRO PARKA CLASS 3





#### Kishigo

T722-723

HI-VIS HOODED SWEATSHIRT

**CLICK HERE** 





#### **MV Sport**

W21721

WOMEN'S STRIPED FLEECE BOXY HOODED SWEATSHIRT

**CLICK HERE** 















## new PRIM + PREUX

**SPORT SHIRTS** 







Quikflip

2-IN-1 HERO HOODIE LITE FULL-ZIP

CLICK HERE



Easy as 1, 2, 3!









### Meta WEATHERPROOF T-SHIRTS & OUTERWEAR







Weatherproof

HEATLAST QUILTED PACKABLE BOMBER

**CLICK HERE** 

#### Weatherproof

WOMEN'S HEATLAST QUILTED PACKABLE BOMBER

**CLICK HERE** 

W21752



# HATS, BAGS & NORE

PUMR

III

AM.

adidas

Ally

200

ACCESSORIES































































**MODERN TRUCKER** CAP

#### **CLICK HERE**