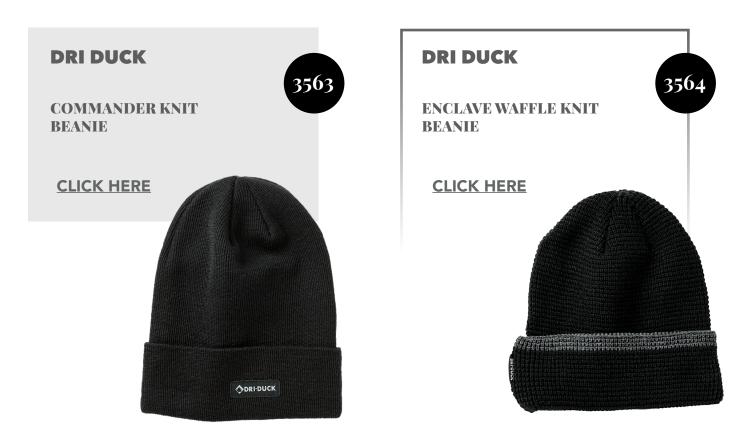

# **DRI DUCK**

WOMEN'S CYPRESS PULLOVER

YUKON FLEX STRETCH CANVAS POWER MOVE JACKET

#### PINNACLE SOFT SHELL PUFFER JACKET

**CLICK HERE** 