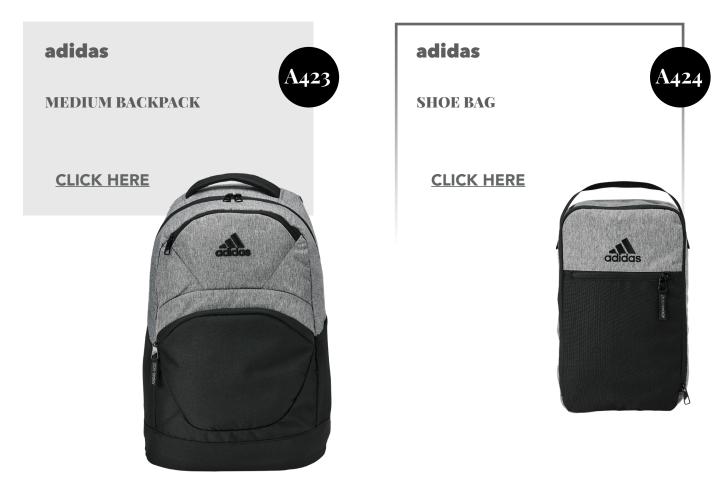

ACE COLORBLOCKED FLEECE HOODED SWEATSHIRT







GAITER HOODED SWEATSHIRT













1580 - 1581

# Kishigo

6 POCKET CONTRAST CLASS 2 VEST

**CLICK HERE** 

# Kishigo

PREMIUM BRILLIANT SERIES® PRO PARKA CLASS 3





#### Kishigo

T722-723

HI-VIS HOODED SWEATSHIRT

**CLICK HERE** 





#### **MV Sport**

W21721

WOMEN'S STRIPED FLEECE BOXY HOODED SWEATSHIRT

**CLICK HERE** 















## new PRIM + PREUX

**SPORT SHIRTS** 







Quikflip

2-IN-1 HERO HOODIE LITE FULL-ZIP

CLICK HERE



Easy as 1, 2, 3!









### Meta WEATHERPROOF T-SHIRTS & OUTERWEAR







Weatherproof

HEATLAST QUILTED PACKABLE BOMBER

**CLICK HERE** 

#### Weatherproof

WOMEN'S HEATLAST QUILTED PACKABLE BOMBER

**CLICK HERE** 

W21752



# HATS, BAGS & NORE

PUMR

III

AM.

adidas

Ally

200

ACCESSORIES































































**MODERN TRUCKER** CAP

#### **CLICK HERE**