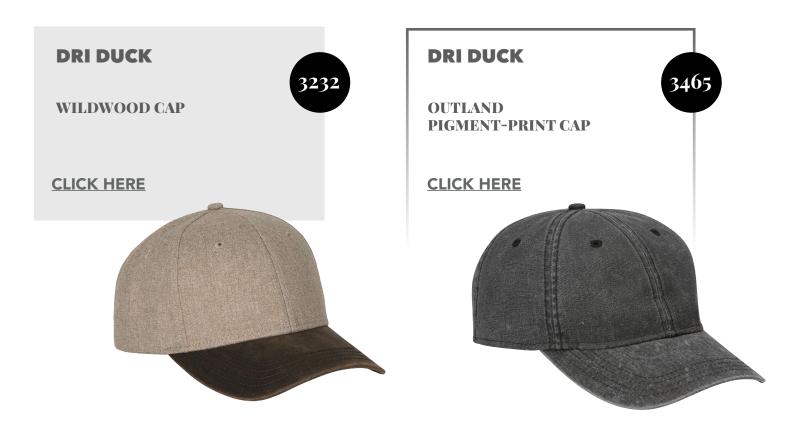

LEECE HOODED SWEATSHIRT







GAITER HOODED SWEATSHIRT













1580 - 1581

# Kishigo

6 POCKET CONTRAST CLASS 2 VEST

**CLICK HERE** 

# Kishigo

PREMIUM BRILLIANT SERIES® PRO PARKA CLASS 3





#### Kishigo

T722-723

HI-VIS HOODED SWEATSHIRT

**CLICK HERE** 





#### **MV Sport**

W21721

WOMEN'S STRIPED FLEECE BOXY HOODED SWEATSHIRT

**CLICK HERE** 















## new PRIM + PREUX

**SPORT SHIRTS** 







Quikflip

2-IN-1 HERO HOODIE LITE FULL-ZIP

CLICK HERE



Easy as 1, 2, 3!









### Meta WEATHERPROOF T-SHIRTS & OUTERWEAR







Weatherproof

HEATLAST QUILTED PACKABLE BOMBER

**CLICK HERE** 

#### Weatherproof

WOMEN'S HEATLAST QUILTED PACKABLE BOMBER

**CLICK HERE** 

W21752



# HATS, BAGS & NORE

PUMR

III

AM.

adidas

Ally

200

ACCESSORIES































































**MODERN TRUCKER** CAP

#### **CLICK HERE**