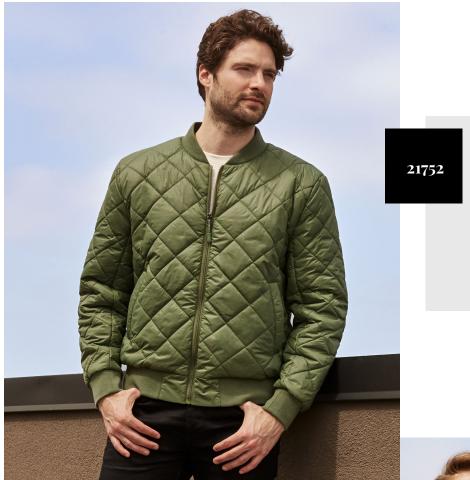

#### Weatherproof

WOMEN'S HEATLAST QUILTED PACKABLE BOMBER

**CLICK HERE** 

W21752