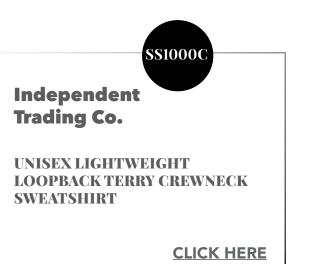

# Independent Trading Co.

IND5000P

LEGEND - PREMIUM HEAVYWEIGHT CROSS-GRAIN HOODED SWEATSHIRT