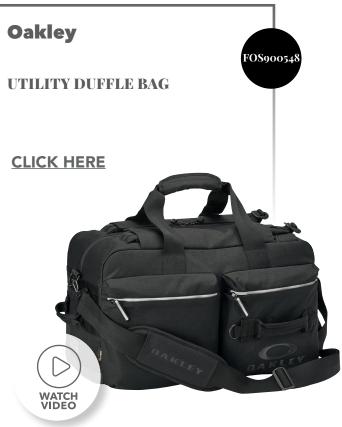

HOODED SWEATSHIRT













1580 - 1581

# Kishigo

6 POCKET CONTRAST CLASS 2 VEST

**CLICK HERE** 

# Kishigo

PREMIUM BRILLIANT SERIES® PRO PARKA CLASS 3





#### Kishigo

T722-723

HI-VIS HOODED SWEATSHIRT

**CLICK HERE** 





#### **MV Sport**

W21721

WOMEN'S STRIPED FLEECE BOXY HOODED SWEATSHIRT

**CLICK HERE** 















## new PRIM + PREUX

**SPORT SHIRTS** 







Quikflip

2-IN-1 HERO HOODIE LITE FULL-ZIP

CLICK HERE



Easy as 1, 2, 3!









### Meta WEATHERPROOF T-SHIRTS & OUTERWEAR







Weatherproof

HEATLAST QUILTED PACKABLE BOMBER

**CLICK HERE** 

#### Weatherproof

WOMEN'S HEATLAST QUILTED PACKABLE BOMBER

**CLICK HERE** 

W21752



# HATS, BAGS & NORE

PUMR

III

AM.

adidas

Ally

200

ACCESSORIES































































**MODERN TRUCKER** CAP

#### **CLICK HERE**