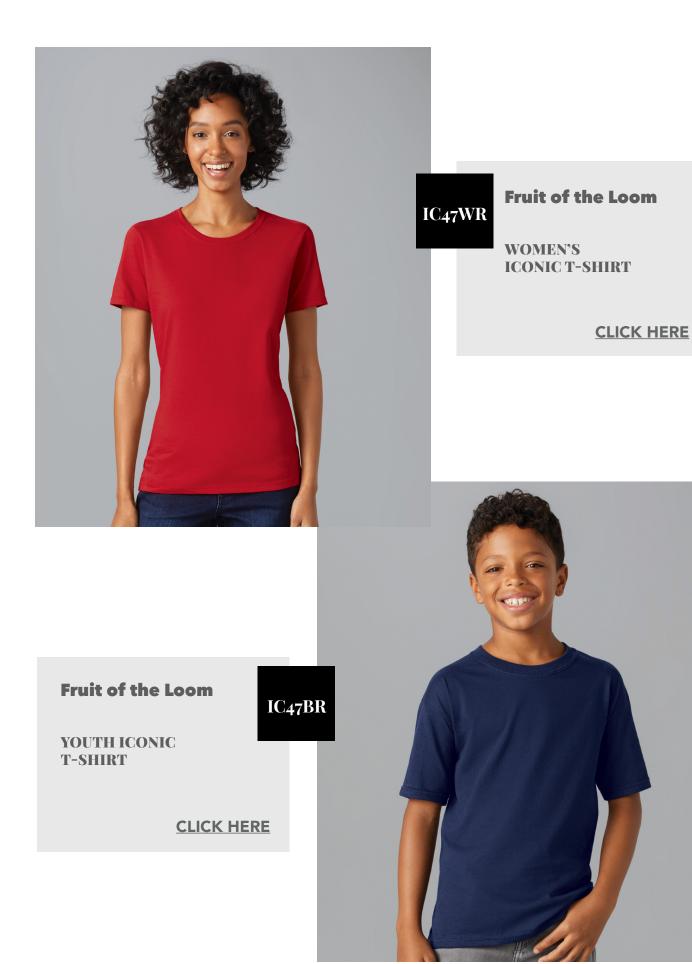

# **DRI DUCK**

WOMEN'S VISTA SOFT SHELL PUFFER JACKET

Fruit of the Loom

UNISEX ICONIC T-SHIRT

T-SHIRTS