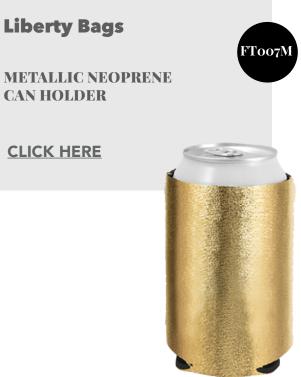

T







GAITER HOODED SWEATSHIRT













1580 - 1581

# Kishigo

6 POCKET CONTRAST CLASS 2 VEST

**CLICK HERE** 

# Kishigo

PREMIUM BRILLIANT SERIES® PRO PARKA CLASS 3





#### Kishigo

T722-723

HI-VIS HOODED SWEATSHIRT

**CLICK HERE** 





#### **MV Sport**

W21721

WOMEN'S STRIPED FLEECE BOXY HOODED SWEATSHIRT

**CLICK HERE** 















## new PRIM + PREUX

**SPORT SHIRTS** 







Quikflip

2-IN-1 HERO HOODIE LITE FULL-ZIP

CLICK HERE



Easy as 1, 2, 3!









### Meta WEATHERPROOF T-SHIRTS & OUTERWEAR







Weatherproof

HEATLAST QUILTED PACKABLE BOMBER

**CLICK HERE** 

#### Weatherproof

WOMEN'S HEATLAST QUILTED PACKABLE BOMBER

**CLICK HERE** 

W21752



# HATS, BAGS & NORE

PUMR

III

AM.

adidas

Ally

200

ACCESSORIES































































**MODERN TRUCKER** CAP

#### **CLICK HERE**